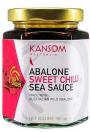

#### Abalone Sweet Chilli Sea Sauce in 180ML Glass Jar

Our Abalone Sweet Chilli Sea Sauce is a smooth sauce with just the right amount of chilli, creating a truly delicious taste and a versatile sauce. A perfect meld of subtle chilli and sweet sauce base, with a long and pleasant after taste.

#### INGREDIENTS:

Abalone Extract (56%), Sugar, Salt, Yeast Extract, Maltodextrin, Thickener (1422, 415), Flavour Enhancer (635), Garlic Powder, Chilli Powder, Acidity Regulator (330).

PACKING : 180ML Glass Jar - 24 X 180ML/CTN.