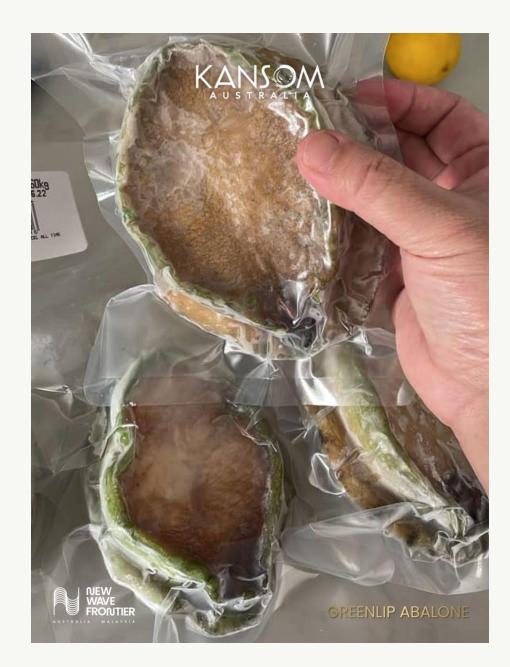

#### Natural Wild Greenlip Abalone in Retorted Pouch

170G – 300G Per Abalone (Average Size 200G) Packaging: 1 Abalone Per Bag

Best by 5 Years with storage in ambient temperature away from direct sunlight. Refrigerate product after opening.

#### Natural Wild Greenlip Abalone in Retorted Pouch

170G – 300G Per Abalone (Average Size 200G) Packaging: 1 Abalone Per Bag