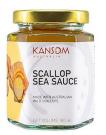

#### Scallop Sea Sauce in 180ML Glass Jar

Our Scallop Sea Sauce is a bold Sea Sauce that brings out the flavour of scallop, giving seafood dishes a fresher taste. Like all our Sea Sauces it reduces the need to use salt and is a perfect and natural enhancement to any meal.

#### INGREDIENTS:

Scallop Extract (60%), Water, Sugar, Salt, Thickener (1442, 415), Flavour Enhancer (635), Yeast Extract, Acidity Regulator (330).

PACKING : 180ML Glass Jar - 24 X 180ML/CTN.

Best by 5 Years with storage in ambient temperature away from direct sunlight. Refrigerate product after opening.