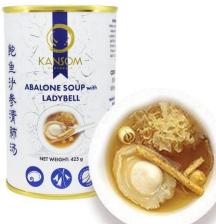

#### Abalone Soup with Ladybell 425G Can

This herbal soup combines our delicious whole Abalone with Ladybell. Ladybell, also know as Adenophora, has been used traditionally in chinese cooking for generations to aid with the relief of dry coughs, to moisten the lungs and the throat, to strengthen the immune system as well as removing heat from the body.

#### **Herbal ingredients**

Whole Abalone 鮑魚 Ladybell 沙參 Lotus Plumule 莲子 Lily Bulb 百合 Snow Fungus 銀耳(雪耳) Yuzhu 玉竹 Mandarin Peel 陈皮