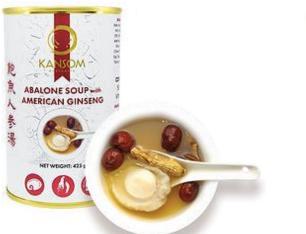

#### Abalone Soup with American Ginseng 425G Can

This herbal soup combines our delicious whole Abalone with American Ginseng. American Ginseng has been used traditionally in chinese cooking for generations to aid with the strengthening of the central nervous system, the protection of the cardiovascular system, help lowering blood sugar, as well as promoting the body's metabolism to reduce fatigue.

#### **Herbal ingredients**

Whole Abalone 鮑魚 American Ginseng 花旗參(西洋參) Red Date 雞心紅棗 Yuzhu 玉竹 Mandarin Peel 陈皮