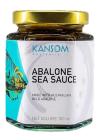

#### Abalone Sea Sauce in 180ML Glass Jar

Our Abalone Sea Sauce uses our same great recipe since it's creation in 1992. With a powerful and bold umami flavour, our Sea Sauce is a delightful finish to any dish. Its power is such that it reduces the need to use salt.

#### INGREDIENTS:

Abalone Extract (61%), Sugar, Hydrolysed Vegetable Protein (Maize), Salt, Thickener (1422, 407), Yeast Extract, Flavour Enhancer (635), Acidity Regulator (330).

PACKING : 180ML Glass Jar - 24 X 180ML/CTN.