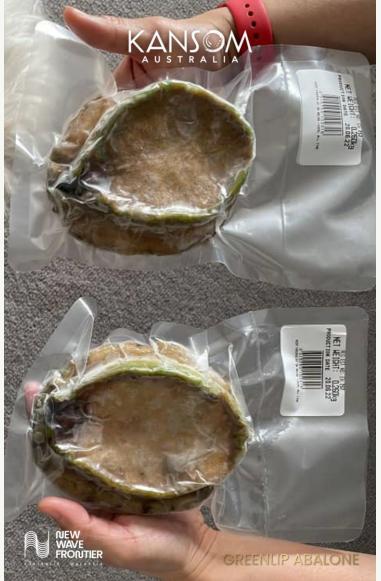

#### Natural Wild Greenlip Abalone in Retorted Pouch

170G – 300G Per Abalone (Average Size 200G) Packaging: 1 Abalone Per Bag

Best by 5 Years with storage in ambient temperature away from direct sunlight. Refrigerate product after opening.

#### Natural Wild Greenlip Abalone in Retorted Pouch

170G – 300G Per Abalone (Average Size 200G) Packaging: 1 Abalone Per Bag