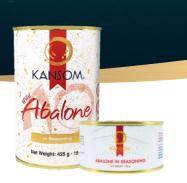

## **Natural Blacklip Abalone in Can**

Abalone served in whole only

PACKING: 425G Can - 24 X 425G/CTN

AVAILABLE IN: 1P/85G Drain Weight 1-2P/140G Drain Weight 2-3P/170G Drain Weight

PACKING: 425G Can - 24 X 425G/CTN

#### **Natural Abalone in Brine**

Australian Wild Caught Blacklip Abalone, this Sea Treasure is served in our delicious Brine, packed full of flavour and made with our delicious Natural Blacklip Abalone. Our Brine can also be used in stock for everyday cooking after the Abalone has been consumed. This product is ready to eat, simply open and slice (no further cooking required)

Our delicious Australian Wild Caught Blacklip Abalone in Seasoning is served in a rich traditional style seasoning that perfectly matches and enhances the taste of our **Natural Blacklip Abalone**. Our delicious Abalone in Seasoning is ready to eat, simply open and slice (no further cooking of Abalone required).