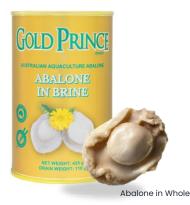

### **GOLD PRINCE Australian Aquaculture Abalone**

Australian Aquaculture Abalone is of the highest standard and operates under strict environmental controls and guidelines by the Australian Government. Our Aquaculture Abalone is tender with a subtle taste.

#### Gold Prince Australian Aquaculture Abalone in Brine 425G Can

Tender Australian Aquaculture Abalone is served in our delicious Brine, packed full of flavour. Our Brine can also be used in stock for everyday cooking after the Abalone has been consumed.

PACKING: 425G Can - 24 X 425G/CTN

AVAILABLE IN: 1P/85G Drain Weight 1-2P/140G Drain Weight 2-3P/170G Drain Weight