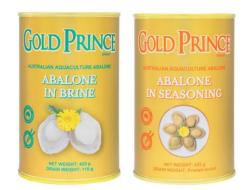

### **GOLD PRINCE Australian Aquaculture Abalone**

Australian Aquaculture Abalone is of the highest standard and operates under strict environmental controls and guidelines by the Australian Government. Our Aquaculture Abalone is tender with a subtle taste.

#### Gold Prince Australian Aquaculture Abalone in Brine 425G Can

Tender Australian Aquaculture Abalone is served in our delicious Brine, packed full of flavour. Our Brine can also be used in stock for everyday cooking after the Abalone has been consumed.

#### Gold Prince Australian Aquaculture Abalone in Seasoning 425G Can

JOLD PDI

Our delicious Australian Aquaculture Abalone in Seasoning is served in a rich traditional style seasoning that perfectly matches and enhances the taste of our Aquaculture Abalone.