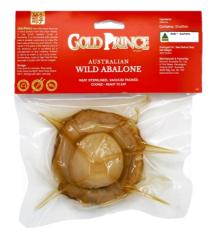

### Australian Wild Abalone in Retorted Pouch

Our delicious Heat Sterilised Abalone is processed with special care to enable customers to enjoy the best natural flavours and textures of Australian Wild Caught Blacklip Abalone. Our delicious Blacklip Abalone is ready to eat, simply open and slice (no further cooking required).

170G – 300G Per Abalone (Average Size 200G) Packaging: 1 Abalone Per Bag

Best by 2 Years with storage in ambient temperature away from direct sunlight. Refrigerate product after opening.