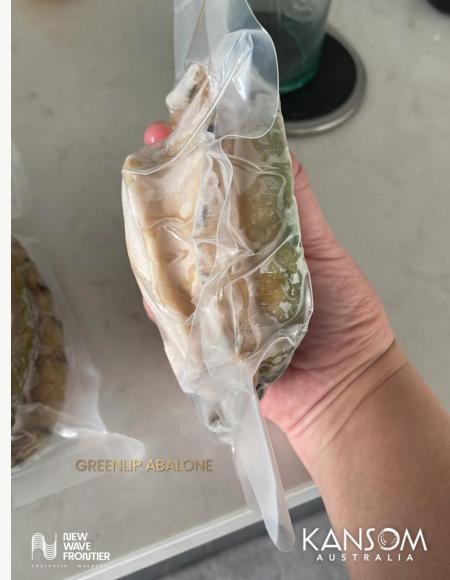

#### Natural Wild Greenlip Abalone in Retorted Pouch

170G – 300G Per Abalone (Average Size 200G) Packaging: 1 Abalone Per Bag

Best by 5 Years with storage in ambient temperature away from direct sunlight. Refrigerate product after opening.

#### Natural Wild Greenlip Abalone in Retorted Pouch

170G – 300G Per Abalone (Average Size 200G) Packaging: 1 Abalone Per Bag