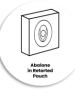

## **Natural Blacklip Abalone in Can**

Abalone served in whole only

PACKING: 425G Can - 24 X 425G/CTN

AVAILABLE IN: 1P/85G Drain Weight 1-2P/140G Drain Weight 2-3P/170G Drain Weight

PACKING: 425G Can - 24 X 425G/CTN

#### **Natural Abalone in Brine**

Australian Wild Caught Blacklip Abalone, this Sea Treasure is served in our delicious Brine, packed full of flavour and made with our delicious Natural Blacklip Abalone. Our Brine can also be used in stock for everyday cooking after the Abalone has been consumed. This product is ready to eat, simply open and slice (no further cooking required)

Our delicious Australian Wild Caught Blacklip Abalone in Seasoning is served in a rich traditional style seasoning that perfectly matches and enhances the taste of our **Natural Blacklip Abalone**. Our delicious Abalone in Seasoning is ready to eat, simply open and slice (no further cooking of Abalone required).