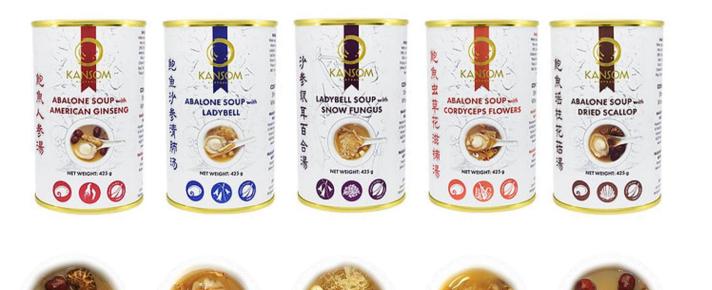

#### Herbal Soup

Abalone Soup with American Ginseng Abalone Soup with Ladybell Ladybell Soup with Snow Fungus Abalone Soup with Cordyceps Flowers Abalone Soup with Dried Scallop

#### Abalone Soup with American Ginseng 425G Can

This herbal soup combines our delicious whole Abalone with American Ginseng. American Ginseng has been used traditionally in chinese cooking for generations to aid with the strengthening of the central nervous system, the protection of the cardiovascular system, help lowering blood sugar, as well as promoting the body's metabolism to reduce fatigue.

#### Abalone Soup with Ladybell 425G Can

This herbal soup combines our delicious whole Abalone with Ladybell. Ladybell, also know as Adenophora, has been used traditionally in chinese cooking for generations to aid with the relief of dry coughs, to moisten the lungs and the throat, to strengthen the immune system as well as removing heat from the body.

#### Ladybell Soup with Snow Fungus 425G Can

This herbal soup combines Ladybell, also know as Adenophora, with Snow Fungus. Both herbs have been used traditionally in chinese cooking for generations to aid with the relief of dry coughs, and to moisten the lungs and throat. Snow Fungus is also used to nourish the kidney, stomach and skin rejuvenation, strengthening the heart. This soup has been artfull made without any Abalone, and is prepared with Abalone extract to help enhance the natural flavours of Ladybell and Snow Fungus.

#### Abalone Soup with Cordyceps Flowers 425G Can

This herbal soup combines our delicious whole Abalone with Cordyceps Flowers. Cordyceps Flowers has been used traditionally in chinese cooking for generations to aid with the treatment of chronic cough, asthma, insomnia and dizziness. It is also used to aid in the removal of phlegm and benefit the healthy functioning of the liver and the kidney.

#### Abalone Soup with Dried Scallop 425G Can

This herbal soup combines our delicious whole Abalone with Dried Scallop. Dried Scallop has been used traditionally in chinese cooking for generations to aid in the regulation of the stomach, nourishing and replenishing the kidney, as well as aid in the treatment of dry throat, thirst and dizziness.