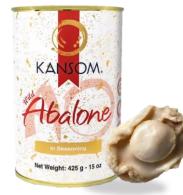

Our delicious Australian Wild Caught Blacklip Abalone in Seasoning is served in a rich traditional style seasoning that perfectly matches and enhances the taste of our **Natural Blacklip Abalone**. Our delicious Abalone in Seasoning is ready to eat, simply open and slice (no further cooking of Abalone required).