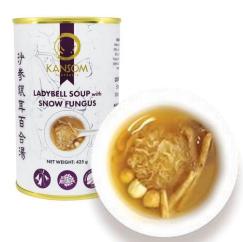

#### Ladybell Soup with Snow Fungus 425G Can

This herbal soup combines Ladybell, also know as Adenophora, with Snow Fungus. Both herbs have been used traditionally in chinese cooking for generations to aid with the relief of dry coughs, and to moisten the lungs and throat. Snow Fungus is also used to nourish the kidney, stomach and skin rejuvenation, strengthening the heart. This soup has been artfull made without any Abalone, and is prepared with Abalone extract to help enhance the natural flavours of Ladybell and Snow Fungus.

#### **Herbal ingredients**

Ladybell 沙參 Snow Fungus 銀耳(雪耳) Lotus Plumule 莲子 Lily Bulb 百合 Yuzhu 玉竹 Mandarin Peel 陈皮

Best by 5 Years with storage in ambient temperature away from direct sunlight. Refrigerate product after opening.