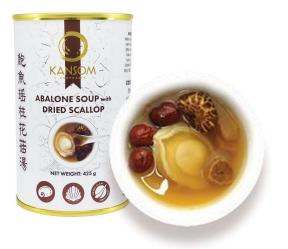

#### Abalone Soup with Dried Scallop 425G Can

This herbal soup combines our delicious whole Abalone with Dried Scallop. Dried Scallop has been used traditionally in chinese cooking for generations to aid in the regulation of the stomach, nourishing and replenishing the kidney, as well as aid in the treatment of dry throat, thirst and dizziness.

#### **Herbal ingredients**

Whole Abalone 鮑魚 Dried Scallop 瑤柱 (元貝) Dried Mushroom 香菇 Red Date 雞心紅棗 Yuzhu 玉竹 Mandarin Peel 陈皮

Best by 5 Years with storage in ambient temperature away from direct sunlight. Refrigerate product after opening.