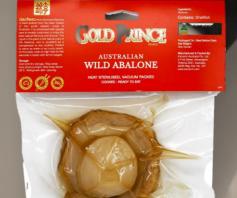

### Australian Wild Abalone in Retorted Pouch

Our delicious Heat Sterilised Abalone is processed with special care to enable customers to enjoy the best natural flavours and textures of Australian Wild Caught Blacklip Abalone. Our delicious Blacklip Abalone is ready to eat, simply open and slice (no further cooking required).

170G – 300G Per Abalone (Average Size 200G) Packaging: 1 Abalone Per Bag

Best by 2 Years with storage in ambient temperature away from direct sunlight. Refrigerate product after opening.