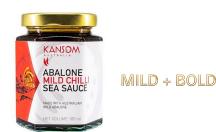

#### Abalone Mild Chilli Sea Sauce in 180ML Glass Jar

Our Abalone Mild Chilli Sea Sauce blends together the bold flavour of our Abalone Sea Sauce, and the fervent flavour of chilli for a sauce with a mild chilli kick.

#### INGREDIENTS:

Abalone Extract (59%), Sugar, Salt, Maltodextrin, Yeast Extract, Cayenne Pepper Powder, Flavour Enhancer (635), Szechuan Peppercorn Oil, Garlic Powder, Acidity Regulator (330), Chilli Oil, Thickener (1442, 415)

PACKING : 180ML Glass Jar - 24 X 180ML/CTN.

Best by 5 Years with storage in ambient temperature away from direct sunlight. Refrigerate product after opening.