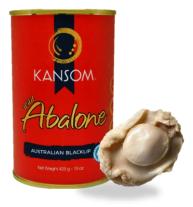

## **Natural Blacklip Abalone in Can**

Abalone served in whole only

PACKING: 425G Can - 24 X 425G/CTN

AVAILABLE IN: 1P/85G Drain Weight 1-2P/140G Drain Weight 2-3P/170G Drain Weight

PACKING: 425G Can - 24 X 425G/CTN

#### **Natural Abalone in Brine**

Australian Wild Caught Blacklip Abalone, this Sea Treasure is served in our delicious Brine, packed full of flavour and made with our delicious Natural Blacklip Abalone. Our Brine can also be used in stock for everyday cooking after the Abalone has been consumed. This product is ready to eat, simply open and slice (no further cooking required)