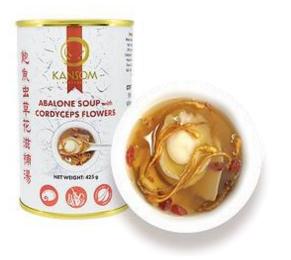

#### Abalone Soup with Cordyceps Flowers 425G Can

This herbal soup combines our delicious whole Abalone with Cordyceps Flowers. Cordyceps Flowers has been used traditionally in chinese cooking for generations to aid with the treatment of chronic cough, asthma, insomnia and dizziness. It is also used to aid in the removal of phlegm and benefit the healthy functioning of the liver and the kidney.

#### **Herbal ingredients**

Whole Abalone 鮑魚 Cordyceps Flowers 蟲草花 Yam 山藥 Sweet Lyctum 枸杞 Yuzhu 玉竹 Ginger 姜 Mandarin Peel 陈皮