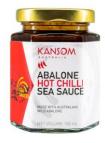

#### BOLD + BLAZING

**Abalone Hot Chilli Sea** 

Sauce in 180ML Glass

Jar

Our Abalone Hot Chilli Sea Sauce is perfectly balanced together. The perfect sauce for all those who enjoy the mouth watering and blazing taste of hot chilli.

#### INGREDIENTS:

Abalone Extract (64%), Sugar, Maltodextrin, Salt, Cayenne Pepper Powder, Chilli Oil, Szechuan Peppercorn Oil, Yeast Extract, Flavour Enhancer (635), Garlic Powder, Onion Powder, Acidity Regulator (330), Thickener (1442, 415).

PACKING : 180ML Glass Jar - 24 X 180ML/CTN.